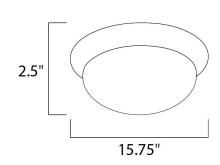

# **MEASUREMENTS**

DIMENSION : 15.75" L x 15.75" W x 2.5" H

HANGING WEIGHT : 2.42 lb

LAMPING

INPUT VOLTAGE : 110-277V

**LUMENS** : 1,500 Rated (1,230 Del.)

BULB :  $1 \times 15 \text{W}$  LED PCB Integrated , 15 W Total