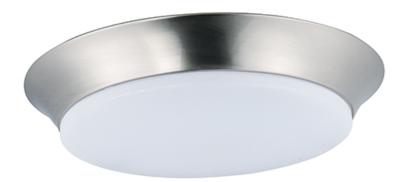

### PRODUCT DESCRIPTION

Our economy line of LED flush mounts has just been improved. The base is now made of steel for better heat dissipation, as well as the ability to offer not only Bronze, but White and Satin Nickel as a finish. We still offer the PMMA lens for extreme durability and maximum light transmission.