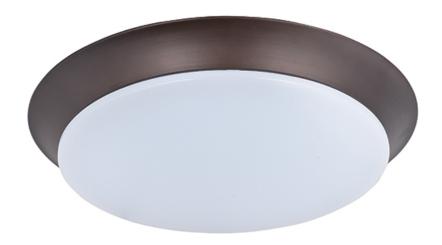

### PRODUCT DESCRIPTION

Our economy line of LED flush mounts has just been improved. The base is now made of steel for better heat dissipation, as well as the ability to offer not only Bronze, but White and Satin Nickel as a finish. We still offer the PMMA lens for extreme durability and maximum light transmission.