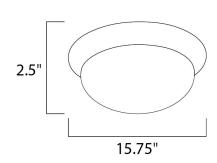

# **MEASUREMENTS**

DIMENSION : 15.75" L x 15.75" W x 2.5" H

HANGING WEIGHT : 2.42 lb