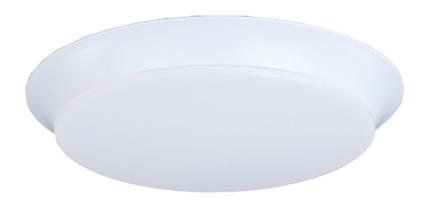

### PRODUCT DESCRIPTION

Our economy line of LED flush mounts has just been improved. The base is now made of steel for better heat dissipation, as well as the ability to offer not only Bronze, but White and Satin Nickel as a finish. We still offer the PMMA lens for extreme durability and maximum light transmission.