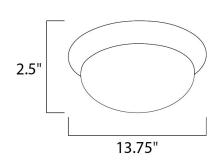

# **MEASUREMENTS**

DIMENSION : 13.75" L x 13.75" W x 2.5" H

HANGING WEIGHT : 1.78 lb