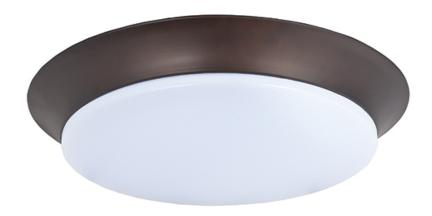

## PRODUCT DESCRIPTION

Our economy line of LED flush mounts has just been improved. The base is now made of steel for better heat dissipation, as well as the ability to offer not only Bronze, but White and Satin Nickel as a finish. We still offer the PMMA lens for extreme durability and maximum light transmission.