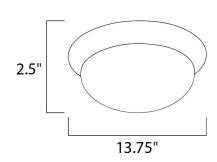

## **MEASUREMENTS**

DIMENSION : 13.75" L x 13.75" W x 2.5" H

HANGING WEIGHT : 1.78 lb