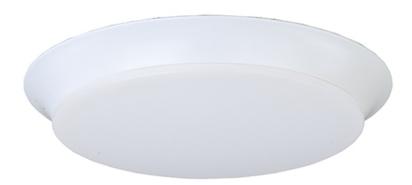

### PRODUCT DESCRIPTION

Our economy line of LED flush mounts has just been improved. The base is now made of steel for better heat dissipation, as well as the ability to offer not only Bronze, but White and Satin Nickel as a finish. We still offer the PMMA lens for extreme durability and maximum light transmission.

### **FINISHES OPTION**

White