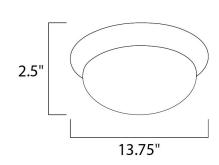

# **MEASUREMENTS**

DIMENSION : 13.75" L x 13.75" W x 2.5" H

HANGING WEIGHT : 1.78 lb