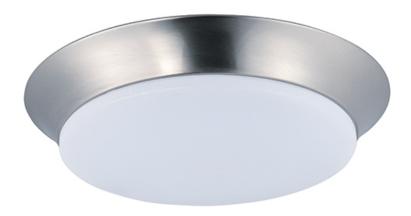

### PRODUCT DESCRIPTION

Our economy line of LED flush mounts has just been improved. The base is now made of steel for better heat dissipation, as well as the ability to offer not only Bronze, but White and Satin Nickel as a finish. We still offer the PMMA lens for extreme durability and maximum light transmission.