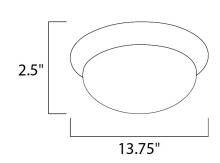

## **MEASUREMENTS**

DIMENSION : 13.75" L x 13.75" W x 2.5" H

HANGING WEIGHT : 1.78 lb