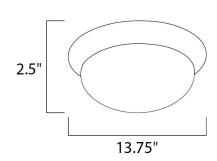

## **MEASUREMENTS**

DIMENSION : 13.75" L x 13.75" W x 2.5" H

HANGING WEIGHT : 1.78 lb