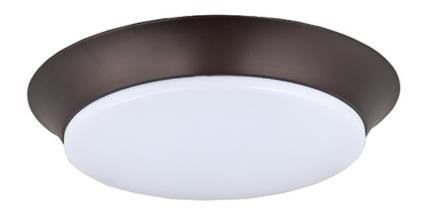

## PRODUCT DESCRIPTION

Our economy line of LED flush mounts has just been improved. The base is now made of steel for better heat dissipation, as well as the ability to offer not only Bronze, but White and Satin Nickel as a finish. We still offer the PMMA lens for extreme durability and maximum light transmission.