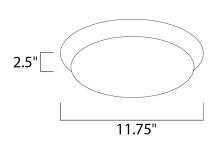

### MEASUREMENTS DIMENSION

: 11.75" L x 11.75" W x 2.5" H HANGING WEIGHT : 1.54 lb

: 3000K

LAMPING INPUT VOLTAGE LUMENS BULB

COLOR\_TEMP

BULB INCLUDED DIMMABLE CRI : 80+ CRI

:110-277V : 800 Rated (656 Del.) : 1 x 8W LED PCB Integrated , 8W Total : (Integrated) :No