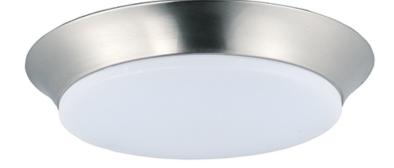

### **PRODUCT DESCRIPTION**

Our economy line of LED flush mounts has just been improved. The base is now made of steel for better heat dissipation, as well as the ability to offer not only Bronze, but White and Satin Nickel as a finish. We still offer the PMMA lens for extreme durability and maximum light transmission.

# Bronze Satin Nickel White

GLASS White WT

MATERIAL Acrylic + Steel