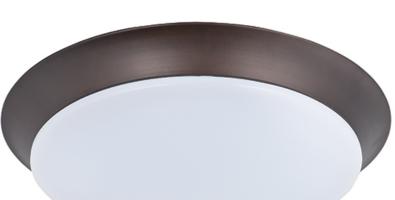

### **PRODUCT DESCRIPTION**

Our economy line of LED flush mounts has just been improved. The base is now made of steel for better heat dissipation, as well as the ability to offer not only Bronze, but White and Satin Nickel as a finish. We still offer the PMMA lens for extreme durability and maximum light transmission.

# Bronze Satin Nickel White

GLASS White WT

MATERIAL Acrylic + Steel