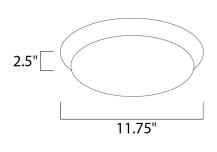

# MEASUREMENTS DIMENSION

: 11.75" L x 11.75" W x 2.5" H HANGING WEIGHT : 1.54 lb

: 3000K

LAMPING INPUT VOLTAGE LUMENS BULB BULB INCLUDED

DIMMABLE

COLOR\_TEMP

CRI

:110-277V : 800 Rated (656 Del.) : 1 x 8W LED PCB Integrated , 8W Total : (Integrated) :No : 80+ CRI