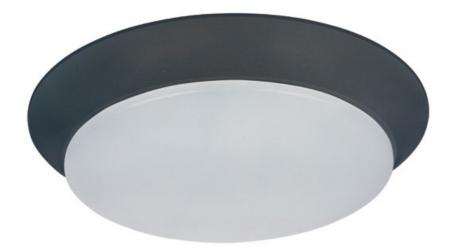

### PRODUCT DESCRIPTION

Our economy line of LED flush mounts has just been improved. The base is now made of steel for better heat dissipation, as well as the ability to offer not only Bronze, but White and Satin Nickel as a finish. We still offer the PMMA lens for extreme durability and maximum light transmission.

#### **FINISHES OPTION**

Bronze

## **GLASS**

White WT