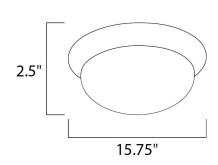

### PRODUCT DESCRIPTION

Our economy line of LED flush mounts has just been improved. The base is now made of steel for better heat dissipation, as well as the ability to offer not only Bronze, but White and Satin Nickel as a finish. We still offer the PMMA lens for extreme durability and maximum light transmission.



## **MEASUREMENTS**

DIMENSION : 15.75" W x 2.5" H

HANGING WEIGHT : 5.51 lb

#### LAMPING

COLOR\_TEMP

INPUT VOLTAGE : 100-277V **LUMENS** : 1,137 Rated

**BULB** : 1 x 15W LED LED , 15W Total

: 3000K

BULB INCLUDED : (Included) DIMMABLE : NO CRI : 80 CRI

#### **FINISHES OPTION**



Bronze

## **GLASS**

White WT

#### **RATINGS**

Dry Location



## ADDITIONAL

RATED LIFE 40000 Hours OPERATING TEMPERATURE: -20°C (-4°F), 40°C (104°F)

Always consult a qualified electrician before installing any lighting product.



# WESTERN DISTRIBUTION CENTER (HEADQUARTER)

4200 SHIRLEY DR. I ATLANTA, GA 30336

P. 626.956.4200 | F. 626.956.4225 | maximlighting.com