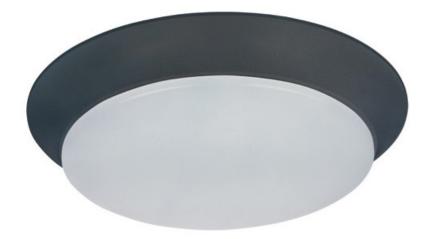

## **PRODUCT DESCRIPTION**

Our economy line of LED flush mounts has just been improved. The base is now made of steel for better heat dissipation, as well as the ability to offer not only Bronze, but White and Satin Nickel as a finish. We still offer the PMMA lens for extreme durability and maximum light transmission.

## **FINISHES OPTION**

Bronze

GLASS White WT

RATINGS Dry Location

LED