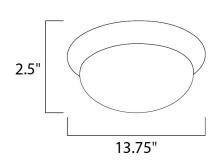

## MEASUREMENTS

BULB

CRI

DIMENSION : 13.75" W x 2.5" H HANGING WEIGHT : 4.4 lb LAMPING INPUT VOLTAGE : 100-277V LUMENS : 1,000 Rated (716 Del.) : 1 x 12W LED LED , 12W Total BULB INCLUDED : (Included) DIMMABLE :NO : 80 CRI COLOR\_TEMP : 3000K