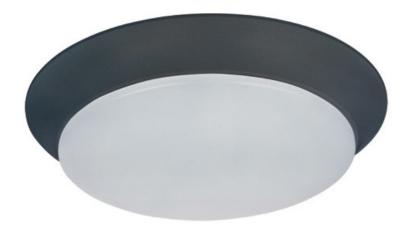

### PRODUCT DESCRIPTION

Our economy line of LED flush mounts has just been improved. The base is now made of steel for better heat dissipation, as well as the ability to offer not only Bronze, but White and Satin Nickel as a finish. We still offer the PMMA lens for extreme durability and maximum light transmission.

#### **FINISHES OPTION**

Bronze