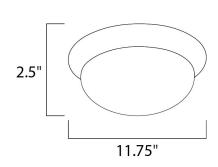

### PRODUCT DESCRIPTION

Our economy line of LED flush mounts has just been improved. The base is now made of steel for better heat dissipation, as well as the ability to offer not only Bronze, but White and Satin Nickel as a finish. We still offer the PMMA lens for extreme durability and maximum light transmission.



## **MEASUREMENTS**

DIMENSION : 11.75" W x 2.5" H

HANGING WEIGHT : 3.74 lb

#### LAMPING

INPUT VOLTAGE : 100-277V

**LUMENS** : 700 Rated (599 Del.) : 1 x 8W LED LED , 8W Total BULB

BULB INCLUDED : (Included) DIMMABLE : NO

CRI : 80 CRI COLOR\_TEMP : 3000K

#### **FINISHES OPTION**



Bronze

## **GLASS**

White WT

#### **RATINGS**

Dry Location



## ADDITIONAL

RATED LIFE 40000 Hours **OPERATING TEMPERATURE:** -20°C (-4°F), 40°C (104°F)

Always consult a qualified electrician before installing any lighting product.



# WESTERN DISTRIBUTION CENTER (HEADQUARTER)