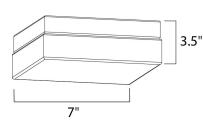

## MEASUREMENTS

DIMENSION : 7" W x 3.25" H HANGING WEIGHT : 5.3 lb

| LAMPING       |
|---------------|
| lumens        |
| BULB          |
| BULB INCLUDED |
| DIMMABLE      |
| CRI           |
| COLOR_TEMP    |