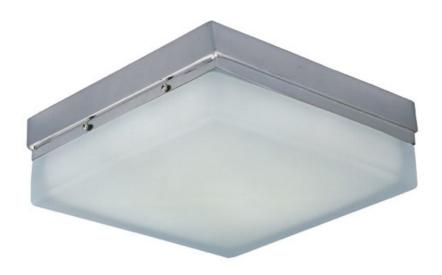

## **PRODUCT DESCRIPTION**

Illuminare brings a contemporary chiseled look and an energy-saving approach to flush mount lighting. Wide bands of brushed aluminum hug the base of thick glass cubes or circles encasing smart LED lights as powerful as any incandescent fixture. Bright, clean illumination floods the room with comforting, energizing light.

## **FINISHES OPTION**

Satin Nickel

GLASS Frosted and White FTWT

MATERIAL Metal

RATINGS CETLus Dry Location

ADDITIONAL RATED LIFE 43800 Hours OPERATING TEMPERATURE: -20°C (-4°F), 40°C (104°F)

Always consult a qualified electrician before installing any lighting product.