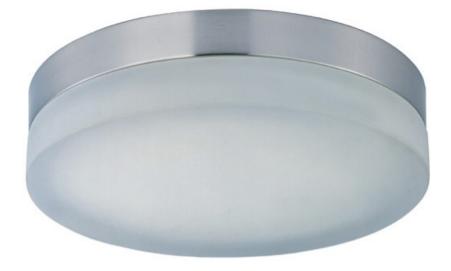

## **PRODUCT DESCRIPTION**

Illuminare brings a contemporary chiseled look and an energy-saving approach to flush mount lighting. Wide bands of brushed aluminum hug the base of thick glass cubes or circles encasing smart LED lights as powerful as any incandescent fixture. Bright, clean illumination floods the room with comforting, energizing light.

MEASUREMENTS

DIMENSION : 11"W x 3"H HANGING WEIGHT : 7.3 lb LAMPING : 2,200 Rated LUMENS BULB : 1 x 25W LED LED , 25W Total BULB INCLUDED : (Included) DIMMABLE : CRI : 70 CRI COLOR\_TEMP : 3000K

## **FINISHES OPTION**

Satin Nickel

GLASS Frosted and White FTWT

MATERIAL Metal

RATINGS Dry Location