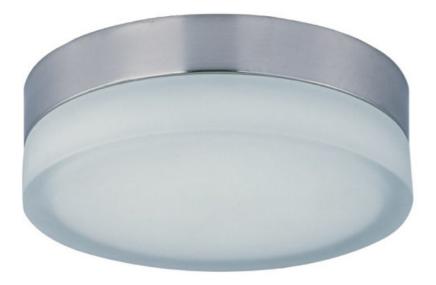

## PRODUCT DESCRIPTION

Illuminare brings a contemporary chiseled look and an energy-saving approach to flush mount lighting. Wide bands of brushed aluminum hug the base of thick glass cubes or circles encasing smart LED lights as powerful as any incandescent fixture. Bright, clean illumination floods the room with comforting, energizing light.