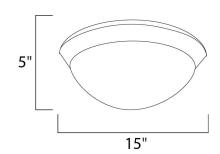

### PRODUCT DESCRIPTION

Clean, modern design with state of the art technology create the ultimate in ceiling illumination, featuring Polished Chrome metal bases and Satin White twist-lock glass diffusers. Long life 3000K LED lamps provide ample light at an affordable cost. An emergency back-up model makes this collection suitable for multi-family applications.



#### **MEASUREMENTS**

DIMENSION : 15" W x 5" H HANGING WEIGHT : 4.19 lb

# LAMPING

LUMENS : 2,064 Rated

BULB : 23W LED LED, 23W Total

BULB INCLUDED : (Included)

DIMMABLE :

CRI : 80 CRI

#### **FINISHES OPTION**



Polished Chrome

#### GLASS

Satin White SW

#### MATERIAL

Metal

#### **RATINGS**

Dry Location





# **ADDITIONAL**

RATED LIFE 40000 Hours OPERATING TEMPERATURE: -20°C (-4°F), 40°C (104°F)

Always consult a qualified electrician before installing any lighting product.



# WESTERN DISTRIBUTION CENTER (HEADQUARTER)

253 NORTH VINELAND AVE I CITY OF INDUSTRY, CA 91746

# **EASTERN DISTRIBUTION CENTER**

4200 SHIRLEY DR. I ATLANTA, GA 30336

P. 626.956.4200 | F. 626.956.4225 | maximlighting.com