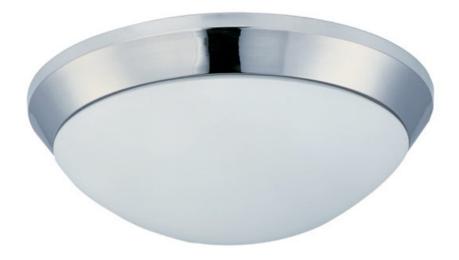

### PRODUCT DESCRIPTION

Clean, modern design with state of the art technology create the ultimate in ceiling illumination, featuring Polished Chrome metal bases and Satin White twist-lock glass diffusers. Long life 3000K LED lamps provide ample light at an affordable cost. An emergency back-up model makes this collection suitable for multi-family applications.

#### **FINISHES OPTION**

Polished Chrome

#### GLASS

Satin White SW