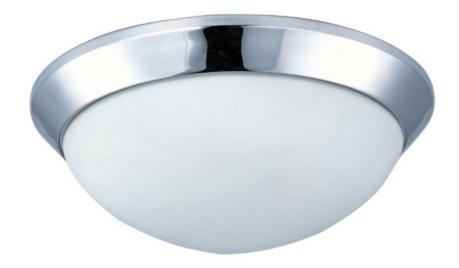

## **PRODUCT DESCRIPTION**

Clean, modern design with state of the art technology create the ultimate in ceiling illumination, featuring Polished Chrome metal bases and Satin White twist-lock glass diffusers. Long life 3000K LED lamps provide ample light at an affordable cost. An emergency back-up model makes this collection suitable for multi-family applications.

## **FINISHES OPTION**

Polished Chrome

GLASS Satin White SW

MATERIAL Metal

RATINGS Dry Location