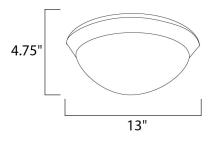

## **PRODUCT DESCRIPTION**

Clean, modern design with state of the art technology create the ultimate in ceiling illumination, featuring Polished Chrome metal bases and Satin White twist-lock glass diffusers. Long life 3000K LED lamps provide ample light at an affordable cost. An emergency back-up model makes this collection suitable for multi-family applications.



# MEASUREMENTS

DIMENSION : 13" W x 4.75" H HANGING WEIGHT : 4.19 lb

#### LAMPING

DIMMABLE

LUMENS

BULB

CRI

: 1,548 Rated : 17.1W LED LED , 17W Total **BULB INCLUDED** : (Included) : : 80 CRI

## **FINISHES OPTION**

Polished Chrome

GLASS Satin White SW

MATERIAL Metal

RATINGS Dry Location



## ADDITIONAL

RATED LIFE 40000 Hours OPERATING TEMPERATURE: -20°C (-4°F), 40°C (104°F)

Always consult a qualified electrician before installing any lighting product.



WESTERN DISTRIBUTION CENTER (HEADQUARTER) 253 NORTH VINELAND AVE I CITY OF INDUSTRY, CA 91746

EASTERN DISTRIBUTION CENTER 4200 SHIRLEY DR. I ATLANTA, GA 30336

P. 626.956.4200 | F. 626.956.4225 | maximlighting.com