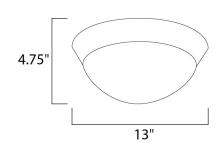

## PRODUCT DESCRIPTION

Clean, modern design with state of the art technology create the ultimate in ceiling illumination, featuring Polished Chrome metal bases and Satin White twist-lock glass diffusers. Long life 3000K LED lamps provide ample light at an affordable cost. An emergency back-up model makes this collection suitable for multi-family applications.



# **MEASUREMENTS**

DIMENSION : 13" W x 4.75" H HANGING WEIGHT : 3.53 lb

#### LAMPING

**LUMENS** : 1,548 Rated

**BULB** : 17W LED LED , 17W Total

**BULB INCLUDED** : (Included) DIMMABLE : NO CRI : 80 CRI

## **FINISHES OPTION**



Polished Chrome

#### **GLASS**

Satin White SW

#### MATERIAL

Metal

# **RATINGS**

Dry Location



## **ADDITIONAL**

RATED LIFE 40000 Hours OPERATING TEMPERATURE: -20°C (-4°F), 40°C (104°F)

Always consult a qualified electrician before installing any lighting product.



# WESTERN DISTRIBUTION CENTER (HEADQUARTER)

4200 SHIRLEY DR. I ATLANTA, GA 30336

P. 626.956.4200 | F. 626.956.4225 | maximlighting.com