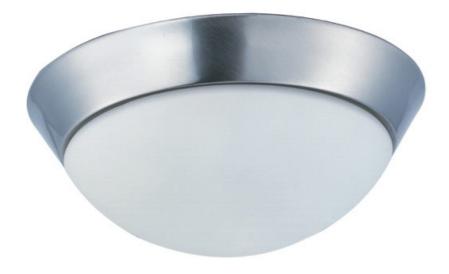

## PRODUCT DESCRIPTION

Clean, modern design with state of the art technology create the ultimate in ceiling illumination, featuring Polished Chrome metal bases and Satin White twist-lock glass diffusers. Long life 3000K LED lamps provide ample light at an affordable cost. An emergency back-up model makes this collection suitable for multi-family applications.

## **FINISHES OPTION**

Polished Chrome

#### **GLASS**

Satin White SW