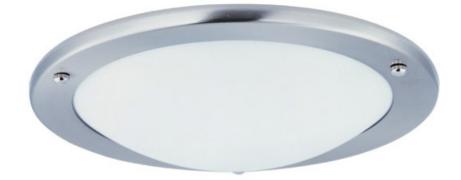

#### **PRODUCT DESCRIPTION**

Efficiency with a contemporary flair features Satin Nickel frames with White glass diffusers, powered by long life 3000K LED lamps for ultimate energy savings. An emergency back-up model makes this collection suitable for multi-family applications.

### **FINISHES OPTION**

Satin Nickel

GLASS White WT

RATINGS Dry Location