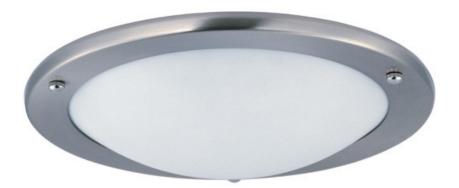

## PRODUCT DESCRIPTION

Efficiency with a contemporary flair features Satin Nickel frames with White glass diffusers, powered by long life 3000K LED lamps for ultimate energy savings. An emergency back-up model makes this collection suitable for multi-family applications.

## **MEASUREMENTS**

DIMENSION : 16" W x 4.5" H HANGING WEIGHT : 3.75 lb

### **LAMPING**

LUMENS : 1,152 Rated

BULB : W LED LED , 19W Total

BULB INCLUDED : (Included)

DIMMABLE :

CRI : 80 CRI

# GLASS

White WT