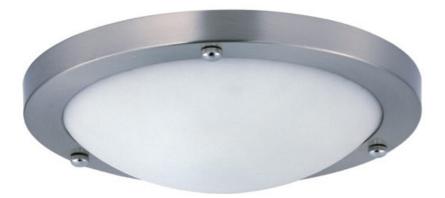

## PRODUCT DESCRIPTION

Efficiency with a contemporary flair features Satin Nickel frames with White glass diffusers, powered by long life 3000K LED lamps for ultimate energy savings. An emergency back-up model makes this collection suitable for multi-family applications.