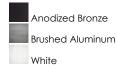

### PRODUCT DESCRIPTION

Strength, durability and beautiful finish are features that set the CounterMax MX-X12-LX Series apart with its extruded aluminum housing. These xenon under cabinet lights conceal long-lasting, low-voltage Xelogen bulbs that distribute a crisp bright light. Hinged tops allow for convenient bulb replacement, and push-in wire connectors in the junction box make either direct wire or plug-in installation quick and simple.

#### **MEASUREMENTS**

DIMENSION : 30" L x 5" W x 1" H

HANGING WEIGHT : 3.17 lb

## LAMPING

LUMENS : 1,056 Rated

BULB :  $4 \times 18 \text{W}$  Xenon 12V Wedge T5 Xelogen , 72W Total

BULB INCLUDED : (Included)

DIMMABLE : Low-Voltage Electronic

COLOR\_TEMP : 2900K

#### **FINISHES OPTION**



## MATERIAL

Aluminum

#### RATINGS

Dry Location



## ADDITIONAL

TRANSFORMER RATED LIFE 10000 Hours OPERATING TEMPERATURE: -20°C (-4°F), 40°C (104°F)

Always consult a qualified electrician before installing any lighting product.



# WESTERN DISTRIBUTION CENTER (HEADQUARTER)

253 NORTH VINELAND AVE I CITY OF INDUSTRY, CA 91746

## **EASTERN DISTRIBUTION CENTER**

4200 SHIRLEY DR. I ATLANTA, GA 30336

P. 626.956.4200 | F. 626.956.4225 | maximlighting.com