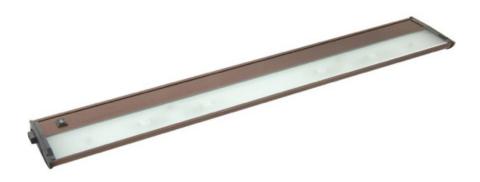

### PRODUCT DESCRIPTION

Strength, durability and beautiful finish are features that set the CounterMax MX-X12-LX Series apart with its extruded aluminum housing. These xenon under cabinet lights conceal long-lasting, low-voltage Xelogen bulbs that distribute a crisp bright light. Hinged tops allow for convenient bulb replacement, and push-in wire connectors in the junction box make either direct wire or plug-in installation quick and simple.

#### **MEASUREMENTS**

DIMENSION : 30" L x 5" W x 1" H

HANGING WEIGHT : 3.17 lb

## LAMPING

LUMENS : 1,056 Rated

BULB :  $4 \times 18 \text{W}$  Xenon 12V Wedge T5 Xelogen , 72W Total

BULB INCLUDED : (Included)

DIMMABLE : Low-Voltage Electronic

COLOR\_TEMP : 2900K