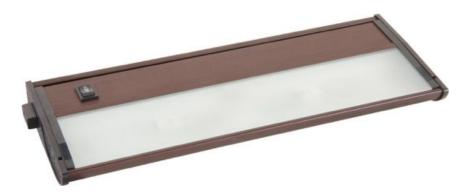

### PRODUCT DESCRIPTION

Strength, durability and beautiful finish are features that set the CounterMax MX-X12-LX Series apart with its extruded aluminum housing. These xenon under cabinet lights conceal long-lasting, low-voltage Xelogen bulbs that distribute a crisp bright light. Hinged tops allow for convenient bulb replacement, and push-in wire connectors in the junction box make either direct wire or plug-in installation quick and simple.

#### **MEASUREMENTS**

DIMENSION : 13" L x 5" W x 1" H

HANGING WEIGHT : 1.39 lb

#### LAMPING

LUMENS : 528 Rated

BULB :  $2 \times 18 \text{W}$  Xenon 12V Wedge T5 Xelogen , 36W Total

BULB INCLUDED : (Included)

DIMMABLE : Low-Voltage Electronic

COLOR\_TEMP : 2900K