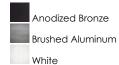

### PRODUCT DESCRIPTION

Strength, durability and beautiful finish are features that set the CounterMax MX-X12-LX Series apart with its extruded aluminum housing. These xenon under cabinet lights conceal long-lasting, low-voltage Xelogen bulbs that distribute a crisp bright light. Hinged tops allow for convenient bulb replacement, and push-in wire connectors in the junction box make either direct wire or plug-in installation quick and simple.

#### **MEASUREMENTS**

DIMENSION : 13" L x 5" W x 1" H

HANGING WEIGHT : 1.39 lb

#### LAMPING

LUMENS : 528 Rated

BULB :  $2 \times 18 \text{W}$  Xenon 12V Wedge T5 Xelogen , 36W Total

BULB INCLUDED : (Included)

DIMMABLE : Low-Voltage Electronic

COLOR\_TEMP : 2900K

#### **FINISHES OPTION**



## MATERIAL

Aluminum

#### RATINGS

Dry Location



## ADDITIONAL

TRANSFORMER RATED LIFE 10000 Hours OPERATING TEMPERATURE: -20°C (-4°F), 40°C (104°F)

Always consult a qualified electrician before installing any lighting product.



# WESTERN DISTRIBUTION CENTER (HEADQUARTER)

253 NORTH VINELAND AVE I CITY OF INDUSTRY, CA 91746

## **EASTERN DISTRIBUTION CENTER**

4200 SHIRLEY DR. I ATLANTA, GA 30336

P. 626.956.4200 | F. 626.956.4225 | maximlighting.com