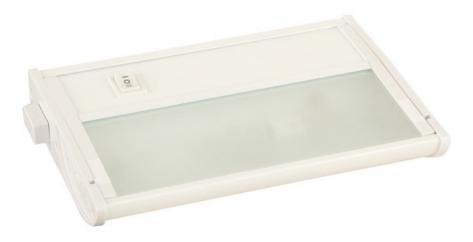

#### PRODUCT DESCRIPTION

Strength, durability and beautiful finish are features that set the CounterMax MX-X12-LX Series apart with its extruded aluminum housing. These xenon under cabinet lights conceal long-lasting, low-voltage Xelogen bulbs that distribute a crisp bright light. Hinged tops allow for convenient bulb replacement, and push-in wire connectors in the junction box make either direct wire or plug-in installation quick and simple.

### **MEASUREMENTS**

DIMENSION : 7" L x 5" W x 1" H

HANGING WEIGHT : 0.7 lb

## LAMPING

**LUMENS** : 264 Rated

BULB : 1 x 18W Xenon 12V Wedge T5 Xelogen , 18W Total

**BULB INCLUDED** : (Included)

: Low-Voltage Electronic DIMMABLE

COLOR\_TEMP : 2900K