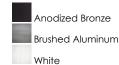

#### PRODUCT DESCRIPTION

Strength, durability and beautiful finish are features that set the CounterMax MX-X12-LX Series apart with its extruded aluminum housing. These xenon under cabinet lights conceal long-lasting, low-voltage Xelogen bulbs that distribute a crisp bright light. Hinged tops allow for convenient bulb replacement, and push-in wire connectors in the junction box make either direct wire or plug-in installation quick and simple.

### **MEASUREMENTS**

DIMENSION : 7" L x 5" W x 1" H

HANGING WEIGHT : 0.7 lb

## LAMPING

**LUMENS** : 264 Rated

BULB : 1 x 18W Xenon 12V Wedge T5 Xelogen , 18W Total

**BULB INCLUDED** : (Included)

: Low-Voltage Electronic DIMMABLE

COLOR\_TEMP : 2900K

#### **FINISHES OPTION**



## MATERIAL

Aluminum

#### **RATINGS**

Dry Location



## ADDITIONAL

TRANSFORMER RATED LIFE 10000 Hours **OPERATING TEMPERATURE:** -20°C (-4°F), 40°C (104°F)

Always consult a qualified electrician before installing any lighting product.



# WESTERN DISTRIBUTION CENTER (HEADQUARTER)

253 NORTH VINELAND AVE I CITY OF INDUSTRY, CA 91746

## **EASTERN DISTRIBUTION CENTER**

4200 SHIRLEY DR. I ATLANTA, GA 30336

P. 626.956.4200 | F. 626.956.4225 | maximlighting.com