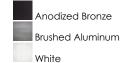

#### PRODUCT DESCRIPTION

Strength, durability and beautiful finish are features that set the CounterMax MX-X12-LX Series apart with its extruded aluminum housing. These xenon under cabinet lights conceal long-lasting, low-voltage Xelogen bulbs that distribute a crisp bright light. Hinged tops allow for convenient bulb replacement, and push-in wire connectors in the junction box make either direct wire or plug-in installation quick and simple.

### **MEASUREMENTS**

DIMENSION :  $7"L \times 5"W \times 1"H$ 

HANGING WEIGHT : 0.7 lb

#### LAMPING

LUMENS : 264 Rated

BULB : 1 x 18W Xenon 12V Wedge T5 Xelogen , 18W Total

BULB INCLUDED : (Included)

DIMMABLE : Low-Voltage Electronic

COLOR\_TEMP : 2900K

#### **FINISHES OPTION**



## MATERIAL

Aluminum

## RATINGS

Dry Location



## ADDITIONAL

TRANSFORMER RATED LIFE 10000 Hours OPERATING TEMPERATURE: -20°C (-4°F), 40°C (104°F)

Always consult a qualified electrician before installing any lighting product.



# WESTERN DISTRIBUTION CENTER (HEADQUARTER)

253 NORTH VINELAND AVE I CITY OF INDUSTRY, CA 91746

## **EASTERN DISTRIBUTION CENTER**

4200 SHIRLEY DR. I ATLANTA, GA 30336

P. 626.956.4200 | F. 626.956.4225 | maximlighting.com