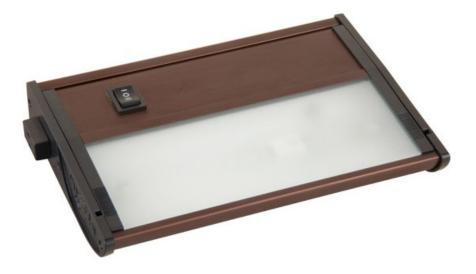

#### PRODUCT DESCRIPTION

Strength, durability and beautiful finish are features that set the CounterMax MX-X12-LX Series apart with its extruded aluminum housing. These xenon under cabinet lights conceal long-lasting, low-voltage Xelogen bulbs that distribute a crisp bright light. Hinged tops allow for convenient bulb replacement, and push-in wire connectors in the junction box make either direct wire or plug-in installation quick and simple.

### **MEASUREMENTS**

DIMENSION :  $7"L \times 5"W \times 1"H$ 

HANGING WEIGHT : 0.7 lb

#### LAMPING

LUMENS : 264 Rated

BULB : 1 x 18W Xenon 12V Wedge T5 Xelogen , 18W Total

BULB INCLUDED : (Included)

DIMMABLE : Low-Voltage Electronic

COLOR\_TEMP : 2900K