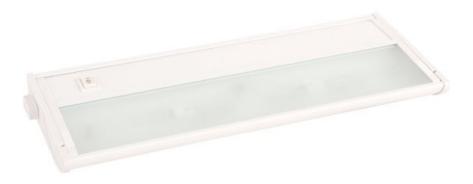

### PRODUCT DESCRIPTION

Strength, durability and beautiful finish are features that set the CounterMax MX-X12-LX Series apart with its extruded aluminum housing. These xenon under cabinet lights conceal long-lasting, low-voltage Xelogen bulbs that distribute a crisp bright light. Hinged tops allow for convenient bulb replacement, and push-in wire connectors in the junction box make either direct wire or plug-in installation quick and simple.

#### **MEASUREMENTS**

DIMENSION : 13" L x 5" W x 1" H

HANGING WEIGHT : 1.32 lb

#### LAMPING

LUMENS : 528 Rated

BULB :  $2 \times 18 \text{W}$  Xenon 12V Wedge T5 Xelogen , 36W Total

BULB INCLUDED : (Included)
DIMMABLE : Low-Voltage

COLOR\_TEMP : 2900K

#### **FINISHES OPTION**

White