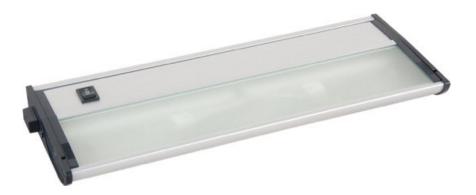

## PRODUCT DESCRIPTION

Strength, durability and beautiful finish are features that set the CounterMax MX-X12-LX Series apart with its extruded aluminum housing. These xenon under cabinet lights conceal long-lasting, low-voltage Xelogen bulbs that distribute a crisp bright light. Hinged tops allow for convenient bulb replacement, and push-in wire connectors in the junction box make either direct wire or plug-in installation quick and simple.

### **MEASUREMENTS**

DIMENSION : 13" L x 5" W x 1" H

HANGING WEIGHT : 1.32 lb

## LAMPING

LUMENS : 528 Rated

BULB :  $2 \times 18 \text{W}$  Xenon 12V Wedge T5 Xelogen , 36W Total

BULB INCLUDED : (Included)
DIMMABLE : Low-Voltage

COLOR\_TEMP : 2900K