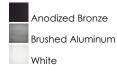

## PRODUCT DESCRIPTION

Strength, durability and beautiful finish are features that set the CounterMax MX-X12-LX Series apart with its extruded aluminum housing. These xenon under cabinet lights conceal long-lasting, low-voltage Xelogen bulbs that distribute a crisp bright light. Hinged tops allow for convenient bulb replacement, and push-in wire connectors in the junction box make either direct wire or plug-in installation quick and simple.

### **MEASUREMENTS**

DIMENSION : 13" L x 5" W x 1" H

HANGING WEIGHT : 1.32 lb

## LAMPING

LUMENS : 528 Rated

BULB :  $2 \times 18 \text{W}$  Xenon 12V Wedge T5 Xelogen , 36W Total

BULB INCLUDED : (Included)
DIMMABLE : Low-Voltage

COLOR\_TEMP : 2900K

#### **FINISHES OPTION**



## MATERIAL

Aluminum

#### RATINGS

Dry Location



## ADDITIONAL

TRANSFORMER RATED LIFE 10000 Hours OPERATING TEMPERATURE: -20°C (-4°F), 40°C (104°F)

Always consult a qualified electrician before installing any lighting product.



# WESTERN DISTRIBUTION CENTER (HEADQUARTER)

253 NORTH VINELAND AVE I CITY OF INDUSTRY, CA 91746

## **EASTERN DISTRIBUTION CENTER**

4200 SHIRLEY DR. I ATLANTA, GA 30336

P. 626.956.4200 | F. 626.956.4225 | maximlighting.com