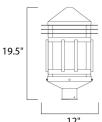

### **PRODUCT DESCRIPTION**

Gatsby is a traditional, craftsman/mission style collection from Maxim Lighting International in two finishes, Burnished or Pewter, with Prairie Rib Frost glass.





# **MEASUREMENTS**

DIMENSION : 12" W x 19.5" H HANGING WEIGHT : 13.64 lb

# **LAMPING**

**LUMENS** : 1,344 Rated

BULB : 2 x 60W Incandescent MB, 0W Total

**BULB INCLUDED** : (Not Included)

DIMMABLE

COLOR\_TEMP : 2700K

#### **FINISHES OPTION**



# **GLASS**

Prairie Rib Frost PR

### MATERIAL

Stainless Steel

#### **RATINGS**

Wet Location



# **ADDITIONAL**

RATED LIFE 2500 Hours OPERATING TEMPERATURE: -20°C (-4°F), 40°C (104°F)

Always consult a qualified electrician before installing any lighting product.



WESTERN DISTRIBUTION CENTER (HEADQUARTER) 253 NORTH VINELAND AVE I CITY OF INDUSTRY, CA 91746

# **EASTERN DISTRIBUTION CENTER**

4200 SHIRLEY DR. I ATLANTA, GA 30336

P. 626.956.4200 | F. 626.956.4225 | maximlighting.com