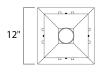

### **PRODUCT DESCRIPTION**

Gatsby is a traditional, craftsman/mission style collection from Maxim Lighting International in two finishes, Burnished or Pewter, with Prairie Rib Frost glass.





# **MEASUREMENTS**

DIMENSION : 12" W x 19.5" H HANGING WEIGHT : 13.64 lb

# **LAMPING**

**LUMENS** : 1,344 Rated

BULB : 2 x 60W Incandescent MB, 0W Total

**BULB INCLUDED** : (Not Included)

DIMMABLE

COLOR\_TEMP : 2700K

#### **FINISHES OPTION**



# **GLASS**

Prairie Rib Frost PR

### MATERIAL

Stainless Steel

#### **RATINGS**

Wet Location



# **ADDITIONAL**

RATED LIFE 2500 Hours OPERATING TEMPERATURE: -20°C (-4°F), 40°C (104°F)

Always consult a qualified electrician before installing any lighting product.



WESTERN DISTRIBUTION CENTER (HEADQUARTER) 253 NORTH VINELAND AVE I CITY OF INDUSTRY, CA 91746

# **EASTERN DISTRIBUTION CENTER**

4200 SHIRLEY DR. I ATLANTA, GA 30336

P. 626.956.4200 | F. 626.956.4225 | maximlighting.com