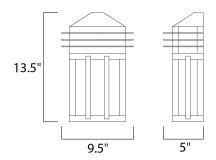

#### MEASUREMENTS

DIMENSION : 9.5" W x 13.5" H x 5" Ext

**BACK PLATE** : 8" HCO HANGING WEIGHT : 6.16 lb