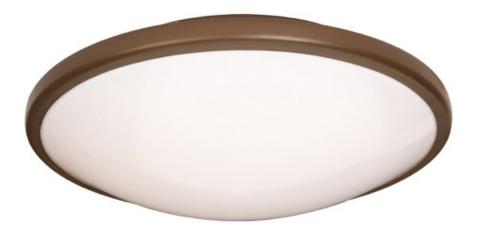

### PRODUCT DESCRIPTION

Maxim Lighting's Energy Star Certified Rim EE Collection uses energy saving T9 Circline bulbs with features including electronic ballasts, 3100 K color temperature, rated life of 10,000 hours, acrylic lens and the availability in the 3 finishes Oil Rubbed Bronze, Satin Nickel and White.

# **MEASUREMENTS**

DIMENSION : 21" W x 3" H
MAX OAH : 3.5" OAH
HANGING WEIGHT : 3.8 lb

# LAMPING

LUMENS : 4,750 Rated

BULB : 2 x 32+40W Fluorescent 4-Pin T9 Circline , 72W Total

BULB INCLUDED : (Included)
DIMMABLE : No

COLOR\_TEMP : 3100K