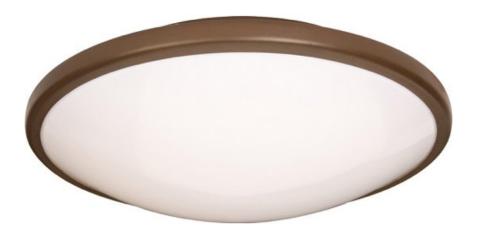

#### PRODUCT DESCRIPTION

Maxim Lighting's Energy Star Certified Rim EE Collection uses energy saving T9 Circline bulbs with features including electronic ballasts, 3100 K color temperature, rated life of 10,000 hours, acrylic lens and the availability in the 3 finishes Oil Rubbed Bronze, Satin Nickel and White.

#### **FINISHES OPTION**

Oil Rubbed Bronze

White