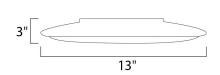

### **MEASUREMENTS**

DIMENSION : 13" W x 3" H
MAX OAH : 3.5" OAH
HANGING WEIGHT : 2.31 lb