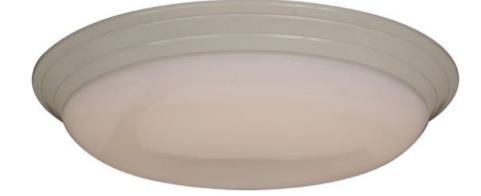

## **PRODUCT DESCRIPTION**

Maxim Lighting's energy efficiency commitment to both the residential lighting and the home building industries will assure you a product line focused on your basic lighting needs. With the Classic EE collection you not only will find quality lighting that is well designed, well priced and readily available, but also energy efficient featuring energy saving fluorescent lighting that saves money and allow for low maintenance.

MEASUREMENTS DIMENSION : 22.5" W x 4" H HANGING WEIGHT : 5.58 lb LAMPING LUMENS : 6,100 Rated BULB : 2 x 32+40W Fluorescent G10q T5 Circline , 72W Total BULB INCLUDED : (Included) DIMMABLE :No COLOR\_TEMP : 3000K

## FINISHES OPTION

GLASS White WT

MATERIAL Steel

**RATINGS** Dry Location