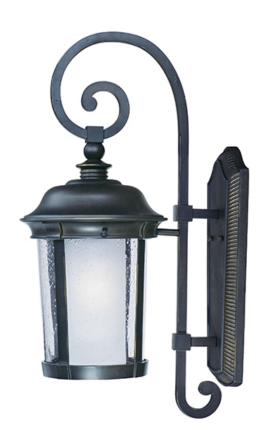

# **PRODUCT DESCRIPTION**

Dover EE is a transitional style; energy saving collection finished in Bronze with Frosted Seedy glass.

\*height from center of outlet to the top of the fixture

#### **FINISHES OPTION**

Bronze

#### **GLASS**

Seedy and Frosted CDFT

#### MATERIAL

Die Cast Aluminum