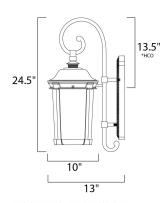

# **MEASUREMENTS**

: 10" W x 24.5" H x 13" Ext DIMENSION

: 7" W x 15.75" H MAX OAH

HANGING WEIGHT : 7.37 lb