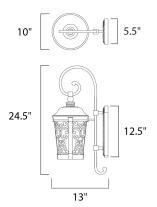

## **MEASUREMENTS**

DIMENSION : 10" W x 24.5" H x 13" Ext

BACK PLATE : 5.5" W x 12.5" H x 12.5" HCO

HANGING WEIGHT : 8.25 lb