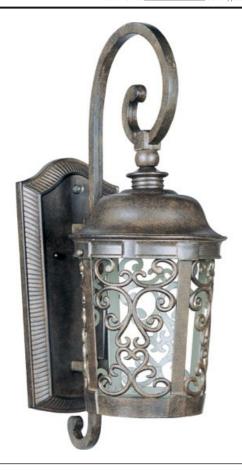

## PRODUCT DESCRIPTION

The Whisper Dark Sky EE Collection from Maxim Lighting is a traditional, Mediterranean style, energy saving collection in Bronze finish with ENERGY STAR certification. Designed to meet the requirements of Dark Sky, these fixtures preserve and protect the nighttime environment and the heritage of dark skies through quality outdoor lighting.