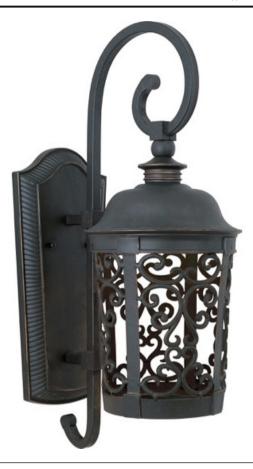

### **PRODUCT DESCRIPTION**

The Whisper Dark Sky EE Collection from Maxim Lighting is a traditional, Mediterranean style, energy saving collection in Bronze finish with ENERGY STAR certification. Designed to meet the requirements of Dark Sky, these fixtures preserve and protect the nighttime environment and the heritage of dark skies through quality outdoor lighting.

# **FINISHES OPTION**

Bronze BZ

## MATERIAL Die Cast Aluminum