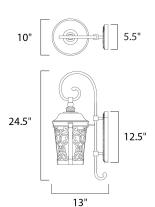

#### MEASUREMENTS

HANGING WEIGHT

DIMENSION

**BACK PLATE** 

BULB

CRI

DIMMABLE

: 10" W x 24.5" H x 13" Ext : 5.5" W x 12.5" H x 12.5" HCO