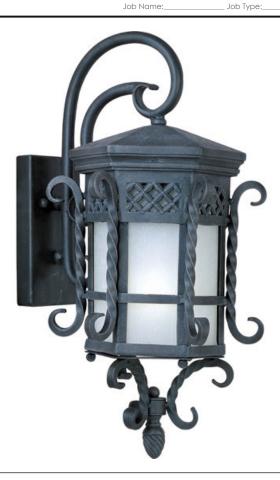

### PRODUCT DESCRIPTION

Scottsdale EE is a traditional, Mediterranean style, energy saving collection from Maxim Lighting International in Country Forge finish with Frosted Seedy glass.

# **MEASUREMENTS**

DIMENSION : 10.5" W x 21.5" H x 11.5" Ext **BACK PLATE** : 4.5" W x 7.5" H x 8.5" HCO

HANGING WEIGHT : 13.45 lb

# **FINISHES OPTION**

Country Forge

# **GLASS**

Frosted Seedy FS

# MATERIAL

Forged Iron