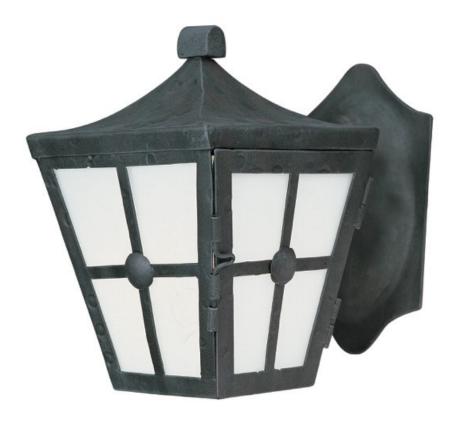

## PRODUCT DESCRIPTION

Castille EE is a traditional, early American style collection from Maxim Lighting International in Country Forge finish with Seedy glass.

MEASUREMENTS

DIMENSION : 6.5" W x 9.5" H x 9.5" Ext BACK PLATE : 5" W x 7.5" H x 4.75" HCO

## GLASS

Frosted FT

### MATERIAL

Forged Iron