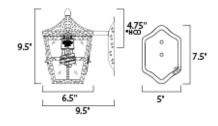

## PRODUCT DESCRIPTION

Castille EE is a traditional, early American style collection from Maxim Lighting International in Country Forge finish with Seedy glass.

MEASUREMENTS

DIMENSION : 6.5" W x 9.5" H x 9.5" Ext BACK PLATE : 5" W x 7.5" H x 4.75" HCO

HANGING WEIGHT : 6.16 lb

LAMPING

INPUT VOLTAGE : 120V LUMENS : 900 Rated

BULB : 1 x 13W Fluorescent GU24 , 13W Total

BULB INCLUDED : (Included)
DIMMABLE : No
COLOR\_TEMP : 2700K