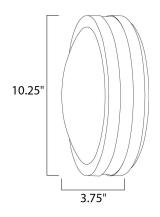

These contemporary, European-designed fluorescent outdoor fixtures are a perfect combination of energy efficiency and durability. The Zenith EE collection features die-cast metal frames painted with a polyurethane powder coat, finished in Platinum or Architectural Bronze. The durable White acrylic lens diffuses the light nicely. The fluorescent light source gives the ultimate in energy saving and long life. Plus, many Zenith EE fixtures be used interior for corridors and hallways with ADA compliance.

## MEASUREMENTS

HANGING WEIGHT : LAMPING LUMENS : 0 Rated BULB

: W, OW Total DIMMABLE :No