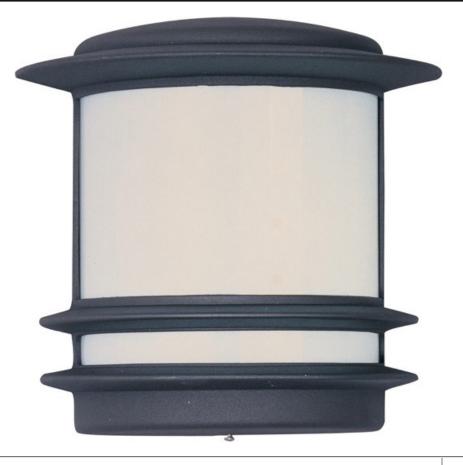

# **PRODUCT DESCRIPTION**

These contemporary, European-designed fluorescent outdoor fixtures are a perfect combination of energy efficiency and durability. The Zenith EE collection features die-cast metal frames painted with a polyurethane powder coat, finished in Platinum or Architectural Bronze. The durable White acrylic lens diffuses the light nicely. The fluorescent light source gives the ultimate in energy saving and long life. Plus, many Zenith EE fixtures be used interior for corridors and hallways with ADA compliance.

## FINISHES OPTION

GLASS White WT

MATERIAL Aluminum