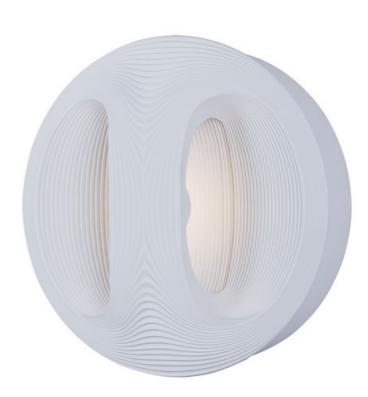

## PRODUCT DESCRIPTION

Suitable for both Indoor and Outdoor applications, the Influx series features a step detail that pulses out from the center of the Die Cast Aluminum structure. Bright rays of LED light create a shadow effect that is projected onto either the wall or ceiling, accentuating the lamp's unique form.

# MATERIAL

DIE CAST ALUMINUM