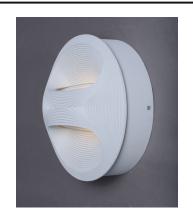

## PRODUCT DESCRIPTION

Suitable for both Indoor and Outdoor applications, the Influx series features a step detail that pulses out from the center of the Die Cast Aluminum structure. Bright rays of LED light create a shadow effect that is projected onto either the wall or ceiling, accentuating the lamp's unique form.