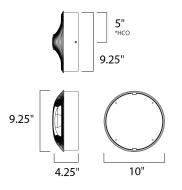

## **MEASUREMENTS**

 DIMENSION
 : 10" W x 10" H x 4.25" Ext

 BACK PLATE
 : 9.25" W x 4.25" H x 5" HCO

 CANOPY
 : 9.25" W x 4.25" H x 9.25" L

HANGING WEIGHT : 4.73 lb