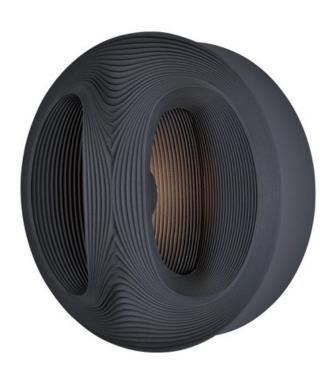

# **PRODUCT DESCRIPTION**

Suitable for both Indoor and Outdoor applications, the Influx series features a step detail that pulses out from the center of the Die Cast Aluminum structure. Bright rays of LED light create a shadow effect that is projected onto either the wall or ceiling, accentuating the lamp's unique form.