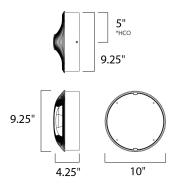

# **MEASUREMENTS**

**DIMENSION** : 10" W x 10" H x 4.25" Ext **BACK PLATE** : 9.25" W x 4.25" H x 5" HCO : 9.25" W x 4.25" H x 9.25" L CANOPY

HANGING WEIGHT : 4.73 lb