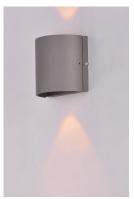

#### PRODUCT DESCRIPTION

Indirect exterior lighting not only provides illumination where you want but it also highlights the building structure for a beautiful architectural effect. Our collection of up and down lighting fixtures are available in both Architectural Bronze and Brushed Aluminum.

## **MEASUREMENTS**

DIMENSION : 4.75" W x 4.75" H x 3" Ext BACK PLATE : 4.75" W x 0.5" H x 2.25" HCO

HANGING WEIGHT : 2.68 lb

LAMPING

INPUT VOLTAGE : 120V LUMENS : 420 Rated

BULB : 2 x 3W LED PCB Integrated, 6W Total

BULB INCLUDED : (Integrated)

DIMMABLE : NO
CRI : 80+ CRI
COLOR\_TEMP : 3000K
LIGHTING\_DIRECTION : Up/Dn