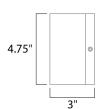

## **MEASUREMENTS**

DIMENSION : 4.75" W x 4.75" H x 3" Ext BACK PLATE : 4.75" W x 0.5" H x 2.25" HCO

HANGING WEIGHT : 2.68 lb

LAMPING

INPUT VOLTAGE : 120V LUMENS : 420 Rated

BULB : 2 x 3W LED PCB Integrated, 6W Total