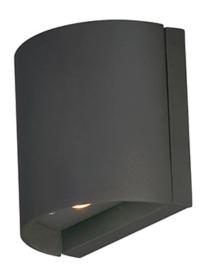

#### PRODUCT DESCRIPTION

Indirect exterior lighting not only provides illumination where you want but it also highlights the building structure for a beautiful architectural effect. Our collection of up and down lighting fixtures are available in both Architectural Bronze and Brushed Aluminum.

## **MEASUREMENTS**

DIMENSION : 4.75" W x 4.75" H x 3" Ext BACK PLATE : 4.75" W x 0.5" H x 2.25" HCO

HANGING WEIGHT : 2.68 lb

LAMPING

INPUT VOLTAGE : 120V LUMENS : 420 Rated

BULB : 2 x 3W LED PCB Integrated, 6W Total

BULB INCLUDED : (Integrated)

DIMMABLE : NO
CRI : 80+ CRI
COLOR\_TEMP : 3000K
LIGHTING\_DIRECTION : Up/Dn