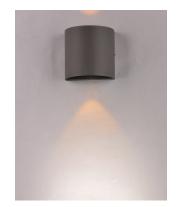

#### PRODUCT DESCRIPTION

Indirect exterior lighting not only provides illumination where you want but it also highlights the building structure for a beautiful architectural effect. Our collection of up and down lighting fixtures are available in both Architectural Bronze and Brushed Aluminum.

## **MEASUREMENTS**

DIMENSION : 4.75" W x 4.75" H x 3" Ext BACK PLATE : 4.75" W x 0.5" H x 2.25" HCO

HANGING WEIGHT : 2.68 lb

LAMPING

INPUT VOLTAGE : 120V LUMENS : 420 Rated

BULB : 2 x 3W LED PCB Integrated, 6W Total

BULB INCLUDED : (Integrated)

DIMMABLE : NO
CRI : 80+ CRI
COLOR\_TEMP : 3000K
LIGHTING\_DIRECTION : Up/Dn