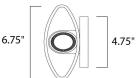

### **MEASUREMENTS**

DIMENSION : 6.75" W x 7" H x 3.25" Ext BACK PLATE : 4.75" W x 0.5" H x 3.5" HCO

HANGING WEIGHT : 2.49 lb

LAMPING

INPUT VOLTAGE : 120V LUMENS : 840 Rated

BULB : 2 x 6W LED PCB Integrated, 12W Total