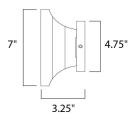

### **MEASUREMENTS**

DIMENSION : 6.75" W x 7" H x 3.25" Ext BACK PLATE : 4.75" W x 0.5" H x 3.5" HCO

HANGING WEIGHT : 2.49 lb

LAMPING

INPUT VOLTAGE : 120V LUMENS : 840 Rated

BULB : 2 x 6W LED PCB Integrated, 12W Total