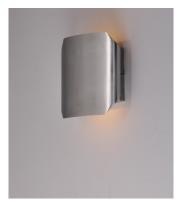

#### PRODUCT DESCRIPTION

Indirect exterior lighting not only provides illumination where you want but it also highlights the building structure for a beautiful architectural effect. Our collection of up and down lighting fixtures are available in both Architectural Bronze and Brushed Aluminum.

#### **FINISHES OPTION**

Architectural Bronze

Brushed Aluminum