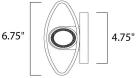

## **MEASUREMENTS**

DIMENSION : 6.75" W x 7" H x 3.25" Ext BACK PLATE : 4.75" W x 0.5" H x 3.5" HCO

HANGING WEIGHT : 2.49 lb

LAMPING

INPUT VOLTAGE :120V **LUMENS** : 840 Rated

**BULB** : 2 x 6W LED PCB Integrated , 12W Total