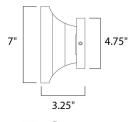

## **MEASUREMENTS**

DIMENSION : 6.75" W x 7" H x 3.25" Ext BACK PLATE : 4.75" W x 0.5" H x 3.5" HCO

HANGING WEIGHT : 2.49 lb

LAMPING

INPUT VOLTAGE :120V **LUMENS** : 840 Rated

**BULB** : 2 x 6W LED PCB Integrated , 12W Total