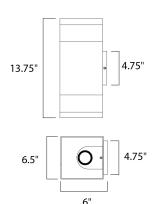

## **MEASUREMENTS**

DIMENSION : 6.5" W x 13.75" H x 6" Ext BACK PLATE : 4.75" W x 4.75" H x 6.75" HCO

HANGING WEIGHT : 4.18 lb