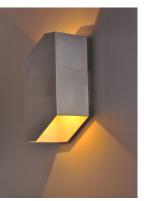

## PRODUCT DESCRIPTION

Indirect exterior lighting not only provides illumination where you want but it also highlights the building structure for a beautiful architectural effect. Our collection of up and down lighting fixtures are available in both Architectural Bronze and Brushed Aluminum.

### LAMPING

INPUT VOLTAGE : 120V

LUMENS : 1,540 Rated

BULB : 2 x 11W LED PCB Integrated , 22W Total

BULB INCLUDED : (Integrated)

DIMMABLE : NO
CRI : 90+ CRI
COLOR\_TEMP : 3000K
LIGHTING\_DIRECTION : Up/Dn