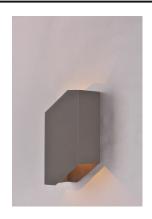

### PRODUCT DESCRIPTION

Indirect exterior lighting not only provides illumination where you want but it also highlights the building structure for a beautiful architectural effect. Our collection of up and down lighting fixtures are available in both Architectural Bronze and Brushed Aluminum.



# **MEASUREMENTS**

DIMENSION : 6.5" W x 13.75" H x 6" Ext BACK PLATE : 4.75" W x 4.75" H x 6.75" HCO

HANGING WEIGHT : 4.18 lb

LAMPING

INPUT VOLTAGE : 120V

LUMENS : 1,540 Rated

BULB : 2 x 11W LED PCB Integrated , 22W Total

BULB INCLUDED : (Integrated)

DIMMABLE : NO
CRI : 90+ CRI
COLOR\_TEMP : 3000K
LIGHTING\_DIRECTION : Up/Dn

#### **FINISHES OPTION**



## **MATERIAL** Aluminum

RATINGS





### **ADDITIONAL**

INSTALL UP/DOWN: All OPERATING TEMPERATURE: -20°C (-4°F), 40°C (104°F)

Alw