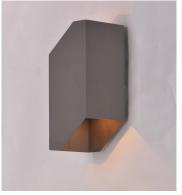

### PRODUCT DESCRIPTION

Indirect exterior lighting not only provides illumination where you want but it also highlights the building structure for a beautiful architectural effect. Our collection of up and down lighting fixtures are available in both Architectural Bronze and Brushed Aluminum.



# **MEASUREMENTS**

DIMENSION : 6.5" W x 13.75" H x 6" Ext BACK PLATE : 4.75" W x 4.75" H x 6.75" HCO

HANGING WEIGHT : 4.18 lb

LAMPING

INPUT VOLTAGE : 120V

LUMENS : 1,540 Rated

BULB : 2 x 11W LED PCB Integrated , 22W Total

BULB INCLUDED : (Integrated)

DIMMABLE : NO
CRI : 90+ CRI
COLOR\_TEMP : 3000K
LIGHTING\_DIRECTION : Up/Dn

#### **FINISHES OPTION**



## **MATERIAL** Aluminum

RATINGS





### **ADDITIONAL**

INSTALL UP/DOWN: All OPERATING TEMPERATURE: -20°C (-4°F), 40°C (104°F)

Alway