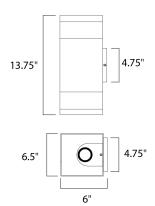

# **MEASUREMENTS**

DIMENSION : 6.5" W x 13.75" H x 6" Ext BACK PLATE : 4.75" W x 4.75" H x 6.75" HCO

HANGING WEIGHT : 4.18 lb

LAMPING

INPUT VOLTAGE : 120V

LUMENS : 1,540 Rated

BULB : 2 x 11W LED PCB Integrated , 22W Total