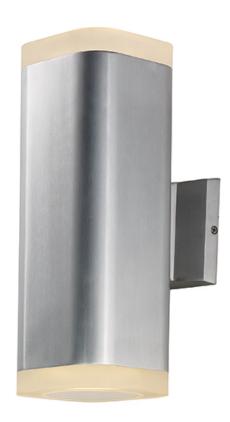

## PRODUCT DESCRIPTION

Indirect exterior lighting not only provides illumination where you want but it also highlights the building structure for a beautiful architectural effect. Our collection of up and down lighting fixtures are available in both Architectural Bronze and Brushed Aluminum.

### LAMPING

INPUT VOLTAGE : 120V

LUMENS : 1,540 Rated

BULB : 2 x 11W LED PCB Integrated , 22W Total

BULB INCLUDED : (Integrated)

DIMMABLE : No
CRI : 80+ CRI
COLOR\_TEMP : 3000K
LIGHTING\_DIRECTION : Up/Dn

# MATERIAL

Die Cast Aluminum