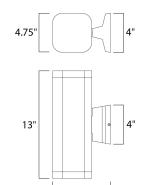

## **MEASUREMENTS**

DIMENSION : 4.75" W x 13" H x 7" Ext BACK PLATE : 4.75" W x 4.75" H x 2.5" HCO

HANGING WEIGHT : 4.63 lb