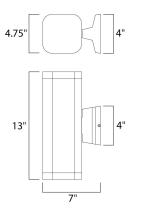

# **MEASUREMENTS**

BACK PLATE HANGING WEIGHT LAMPING INPUT VOLTAGE LUMENS BULB **BULB INCLUDED** DIMMABLE CRI COLOR\_TEMP

DIMENSION

: 4.75" W x 13" H x 7" Ext : 4.75" W x 4.75" H x 2.5" HCO : 4.63 lb

:120V : 1,540 Rated : 2 x 11W LED PCB Integrated , 22W Total : (Integrated) :No : 80+ CRI : 3000K LIGHTING\_DIRECTION : Up/Dn