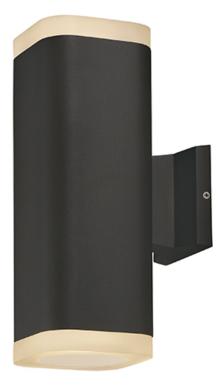

### **PRODUCT DESCRIPTION**

Indirect exterior lighting not only provides illumination where you want but it also highlights the building structure for a beautiful architectural effect. Our collection of up and down lighting fixtures are available in both Architectural Bronze and Brushed Aluminum.

#### **FINISHES OPTION**

MATERIAL Die Cast Aluminum

### RATINGS

cETLus Wet Location For Outdoor