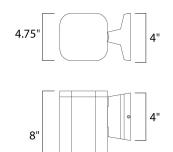

## **MEASUREMENTS**

DIMENSION : 4.75" W x 8.25" H x 7" Ext **BACK PLATE** : 4.75" W x 4.75" H x 2.5" HCO

HANGING WEIGHT : 4.41 lb

LAMPING

INPUT VOLTAGE : 120V **LUMENS** : 770 Rated

**BULB** : 1 x 11W LED PCB Integrated , 11W Total