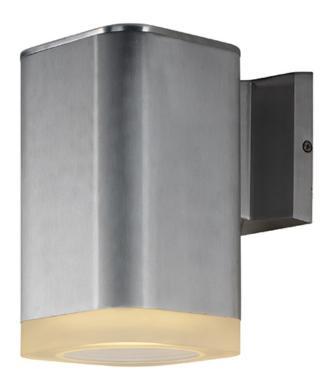

#### **PRODUCT DESCRIPTION**

Indirect exterior lighting not only provides illumination where you want but it also highlights the building structure for a beautiful architectural effect. Our collection of up and down lighting fixtures are available in both Architectural Bronze and Brushed Aluminum.

## **MEASUREMENTS**

DIMENSION : 4.75" W x 8.25" H x 7" Ext **BACK PLATE** : 4.75" W x 4.75" H x 2.5" HCO

HANGING WEIGHT : 4.41 lb

LAMPING

INPUT VOLTAGE : 120V **LUMENS** : 770 Rated

**BULB** : 1 x 11W LED PCB Integrated , 11W Total

**BULB INCLUDED** : (Integrated)

DIMMABLE : No CRI : 80+ CRI COLOR\_TEMP : 3000K LIGHTING\_DIRECTION: Down

# **RATINGS**

**cETLus** Wet Location For Outdoor

INSTALL UP/DOWN: Down OPERATING TEMPERATURE: -20°C (-4°F), 40°C (104°F)

Always consult a qualified electrician before installing any lighting product.