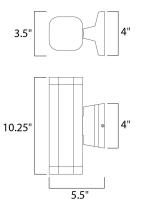

# **MEASUREMENTS**

HANGING WEIGHT

DIMENSION

BACK PLATE

: 3.5" W x 10.25" H x 6" Ext : 4.75" W x 2.5" H x 5.25" HCO

**BULB INCLUDED** DIMMABLE COLOR\_TEMP

: 3.53 lb

:120V