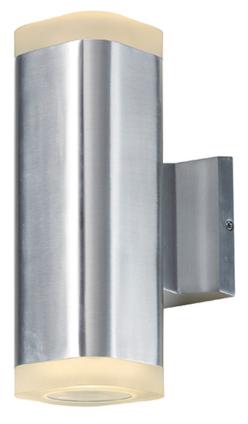

#### **PRODUCT DESCRIPTION**

Indirect exterior lighting not only provides illumination where you want but it also highlights the building structure for a beautiful architectural effect. Our collection of up and down lighting fixtures are available in both Architectural Bronze and Brushed Aluminum.

#### **FINISHES OPTION**

MATERIAL Die Cast Aluminum